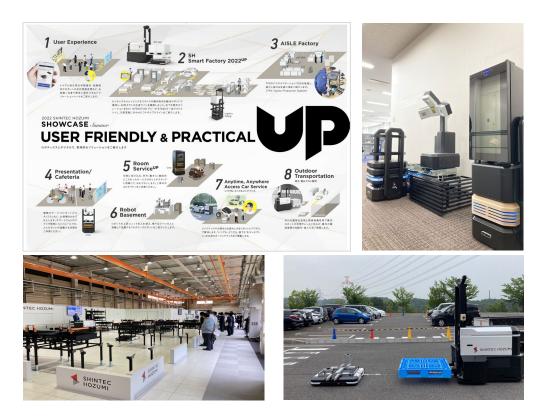

## 2022 SHOWCASE Summer "USER FRIENDLY & PRACTICAL" was held.

Shintec Hozumi Co., Ltd. held a private exhibition at its head office in Miyoshi City, Aichi Prefecture, for five days from June 20th (Monday) to June 24th (Friday). The specific usage of our robots that can be used in various scenes such as factories, distribution warehouses, hotels, and maintenance were seen. We hope that all visitors will enjoy the experience of using robots from today. We would like to express our sincere gratitude to everyone who came to the event and all the people who supported us in holding the event.

Digest Movie : https://youtu.be/vLuhM-NGbXY

The inside of the venue and the demonstrations can be seen from SNS. Please have a look.

Official YouTube https://www.youtube.com/channel/UCrYf9b5DMkJcpsz1sG3W42w
Official facebook https://www.facebook.com/shintechozumi/
Official Twitter https://twitter.com/shcl\_official